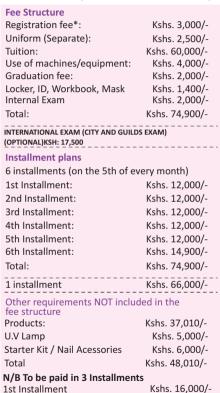

#### Fee Structure

Registration fee: Kshs. 3.000/-Uniform (Separate)\*: Kshs. 2.500/-Kshs. 83,000/-Tuition: Use of machines/equipment: Kshs. 12,000/-Graduation fee: Kshs. 2.000/-Kshs. 2,000/-Internal Exam: Locker, ID, Work Book, Mask: Kshs. 1,400/-Kshs. 105,900/-Total: INTERNATIONAL EXAM (CITY AND GUILDS EXAM)

INTERNATIONAL EXAM (CITY AND GUILDS EXAM)
(OPTIONAL)KSH: 17,500

Installment plans
6 installments (on the 5th of every month)
1st Installment: Kshs. 15,000/2nd Installment: Kshs. 18,000/3rd Installment: Kshs. 18,000/4th Installment: Kshs. 18,000/5th Installment: Kshs. 18,000/6th Installment: Kshs. 18,000/-

3 installments (on the 5th of every month)
1st Installment: Kshs. 32,900/-

 2nd Installment:
 Kshs. 32,900/ 

 3rd Installment:
 Kshs. 32,900/ 

 Total:
 Kshs. 98,700/ 

2 installments (on the 5th of every month)

1st Installment: Kshs. 47,000/2nd Installment: Kshs. 47,000/Total: Kshs. 94,000/-

1 installment Kshs. 93,600/-

Other requirements NOT included in the fees above

Products: Kshs. 25,500/-Starter Kit /Hair Accessories: Kshs. 6,000/-Total: Kshs. 31.500/-

N/B To be paid in 3 Installments

1st Installment Kshs. 11,000/2nd Installment Kshs. 10,500/3rd Installment Kshs. 10,000/-

Total:

Kshs. 105,900/-

Duration: 7 months

Achievement: City & Guilds International Diploma / Ashleys Advanced Diploma