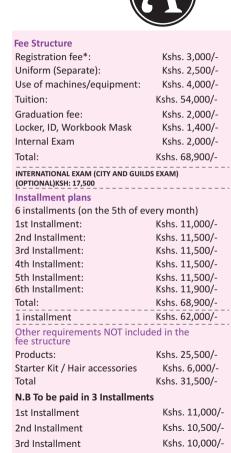

- Lip gloss

- Cleanser Toner
- Scrub
- Mask
- Moisturiser
- Extractor
- Evebrow scissors
- Tweezer
- Facial tissue
- · 2 glass bowls
- Metalic bowl

Nail tech products

Fee Structure Kshs. 3,000/-Registration fee\*: Uniform (Separate): Kshs. 2,500/-Use of machines/equipment: Kshs. 4.000/-Tuition: Kshs. 54,000/-Graduation fee: Kshs. 2,000/-Locker, ID. Workbook Mask Kshs. 1.400/-Kshs. 2.000/-Internal Fxam Total: Kshs. 68,900/-

#### INTERNATIONAL EXAM (CITY AND GUILDS EXAM) (OPTIONAL)KSH: 17,500

Installment plans

6 installments (on the 5th of every month)

1st Installment: Kshs. 11.000/-2nd Installment: Kshs. 11.500/-3rd Installment: Kshs. 11,500/-4th Installment: Kshs. 11.500/-5th Installment: Kshs. 11.500/-6th Installment: Kshs. 11.900/-Kshs. 68.900/-Total:

Kshs. 62.000/-1 installment

#### Other requirements NOT included in the fee structure

Products: Kshs. 37,010/-U.V Lamp: Kshs. 5.000/-Starter / Nail Accessories Kshs. 6.000/-Total Kshs. 48.010/-

#### N.B To be paid in 3 Installments

Kshs. 16,000/-1st Installment 2nd Installment Kshs. 16,000/-3rd Installment Kshs. 16,010/-